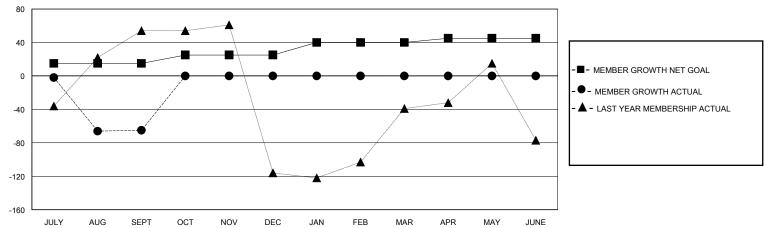

## GMT: LOCATION REP OF BANGLADESH GMT CA

| Clubs                 |               |           |               | Members               |                        |                         |                                                    |  |
|-----------------------|---------------|-----------|---------------|-----------------------|------------------------|-------------------------|----------------------------------------------------|--|
| RESULTS FOR 2024-2025 |               |           |               | RESULTS FOR 2024-2025 |                        |                         |                                                    |  |
| QUARTER               | NEW CLUB GOAL | NEW CLUBS | DROPPED CLUBS | QUARTER MEME          | BER GROWTH NET<br>GOAL | MEMBER GROWTH<br>ACTUAL | DROPPED<br>MEMBERS ACTUAL<br>(including transfers) |  |
| JULY/AUG/SEPT         | 3             | 3         | 3             | JULY/AUG/SEPT         | 15                     | 92                      | 139                                                |  |
| OCT/NOV/DEC           | 0             | 0         | 0             | OCT/NOV/DEC           | 10                     | 0                       | 0                                                  |  |
| JAN/FEB/MAR           | 2             | 0         | 0             | JAN/FEB/MAR           | 15                     | 0                       | 0                                                  |  |
| APR/MAY/JUNE          | 0             | 0         | 0             | APR/MAY/JUNE          | 5                      | 0                       | 0                                                  |  |

#### GOALS AND ACTUAL MEMBERS CUMULATIVE

| DROPPED CLUBS: 3            |     | 8 CLUBS OF 45 ADDED 1 OR MORE | GENDER DISTRIBUTION        |              |   |
|-----------------------------|-----|-------------------------------|----------------------------|--------------|---|
|                             |     | NEW MEMBERS                   | MALE                       | 914 (75.98%) |   |
| DROPPED MEMBERS             |     |                               | FEMALE                     | 289 (24.02%) |   |
| DECEASED                    | 0   | CLICK HERE FOR CUMULATIVE     | TOTAL FAMILY UNIT MEMBERS  |              | 0 |
| CLUB CANCELLED 127 OTHER 12 |     | MEMBERSHIP DATA               | FAMILY MEMBERS PAYING HALF |              | 0 |
|                             |     |                               |                            |              | U |
| TOTAL                       | 139 |                               |                            |              |   |