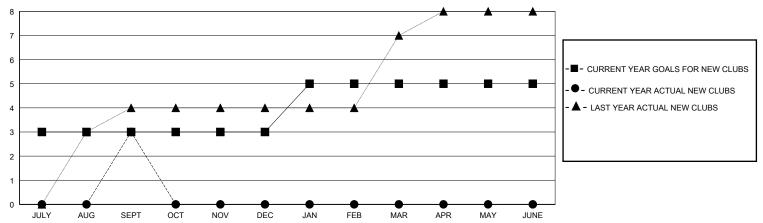

## GMT: LOCATION REP OF BANGLADESH GMT CA

| Clubs                 |               |           |               | Members               |                        |                         |                                                    |  |
|-----------------------|---------------|-----------|---------------|-----------------------|------------------------|-------------------------|----------------------------------------------------|--|
| RESULTS FOR 2024-2025 |               |           |               | RESULTS FOR 2024-2025 |                        |                         |                                                    |  |
| QUARTER               | NEW CLUB GOAL | NEW CLUBS | DROPPED CLUBS | QUARTER MEME          | BER GROWTH NET<br>GOAL | MEMBER GROWTH<br>ACTUAL | DROPPED<br>MEMBERS ACTUAL<br>(including transfers) |  |
| JULY/AUG/SEPT         | 3             | 3         | 3             | JULY/AUG/SEPT         | 15                     | 92                      | 139                                                |  |
| OCT/NOV/DEC           | 0             | 0         | 0             | OCT/NOV/DEC           | 10                     | 0                       | 0                                                  |  |
| JAN/FEB/MAR           | 2             | 0         | 0             | JAN/FEB/MAR           | 15                     | 0                       | 0                                                  |  |
| APR/MAY/JUNE          | 0             | 0         | 0             | APR/MAY/JUNE          | 5                      | 0                       | 0                                                  |  |

### GOALS AND ACTUAL NEW CLUBS CUMULATIVE